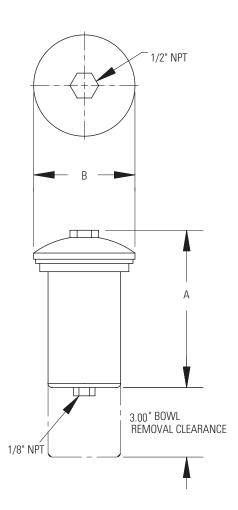

## **Dimensions**

| Model<br>Number | A    | В    |
|-----------------|------|------|
| FD-25           | 4.75 | 3.06 |
| FD-50           | 8.50 | 4.75 |